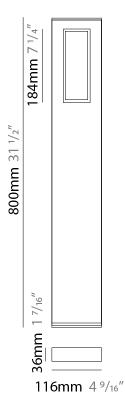

## GENERAL

| Series: Slim                                  |  |  |
|-----------------------------------------------|--|--|
| Brand: Platek                                 |  |  |
| Division: Exterior                            |  |  |
| Mounting Type: Post                           |  |  |
| Mounting Location: Above Ground               |  |  |
| Subcategory: Bollard                          |  |  |
| PHYSICAL                                      |  |  |
| Shape: Rectangle                              |  |  |
| Length (mm): 116                              |  |  |
| Length (in): 4 $\frac{9}{16}$                 |  |  |
| Width (mm): 36                                |  |  |
| Width (in): $1\frac{7}{16}$                   |  |  |
| Height (mm): 800                              |  |  |
| Depth (mm): 36                                |  |  |
| Height (in): 31 <sup>1</sup> / <sub>2</sub>   |  |  |
| Depth (in): 1 <sup>7</sup> / <sub>16</sub>    |  |  |
| Light Distribution: Direct                    |  |  |
| Screws: A4 stainless steel                    |  |  |
| Diffuser: Clear tempered glass                |  |  |
| Gasket: Gore (r) valve                        |  |  |
| Fixture Finish: GRY / ANT / COR               |  |  |
| Fixture Material: Extruded Aluminum           |  |  |
| Cable Details: Cable input: 5.5-10 mm         |  |  |
| Upon Request: Finishes - Black, White, Corten |  |  |
| ELECTRICAL                                    |  |  |
| Lamp Type: LED                                |  |  |
| Input Wattage (W): 8.8                        |  |  |
| Total Output Wattage (W): 8                   |  |  |
|                                               |  |  |