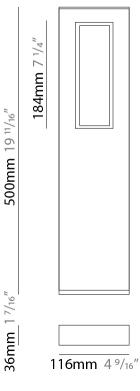

## GENERAL

| GENERAL                                                                                                                                                                                                                                                                                                                                                                                                                                                                                                                                                                                                                                                                                                                                                                                                                                                                                                                                                                                                                                                                                                                                                                                                                                                                                                                                                                                                                                                                                                                                                                                                                                                                                                                                                                                                                                                                                                                                                                                                                                                                                                                        |               |  |  |
|--------------------------------------------------------------------------------------------------------------------------------------------------------------------------------------------------------------------------------------------------------------------------------------------------------------------------------------------------------------------------------------------------------------------------------------------------------------------------------------------------------------------------------------------------------------------------------------------------------------------------------------------------------------------------------------------------------------------------------------------------------------------------------------------------------------------------------------------------------------------------------------------------------------------------------------------------------------------------------------------------------------------------------------------------------------------------------------------------------------------------------------------------------------------------------------------------------------------------------------------------------------------------------------------------------------------------------------------------------------------------------------------------------------------------------------------------------------------------------------------------------------------------------------------------------------------------------------------------------------------------------------------------------------------------------------------------------------------------------------------------------------------------------------------------------------------------------------------------------------------------------------------------------------------------------------------------------------------------------------------------------------------------------------------------------------------------------------------------------------------------------|---------------|--|--|
| Series: Slim                                                                                                                                                                                                                                                                                                                                                                                                                                                                                                                                                                                                                                                                                                                                                                                                                                                                                                                                                                                                                                                                                                                                                                                                                                                                                                                                                                                                                                                                                                                                                                                                                                                                                                                                                                                                                                                                                                                                                                                                                                                                                                                   |               |  |  |
| Brand: Platek                                                                                                                                                                                                                                                                                                                                                                                                                                                                                                                                                                                                                                                                                                                                                                                                                                                                                                                                                                                                                                                                                                                                                                                                                                                                                                                                                                                                                                                                                                                                                                                                                                                                                                                                                                                                                                                                                                                                                                                                                                                                                                                  | Brand: Platek |  |  |
| Division: Exterior                                                                                                                                                                                                                                                                                                                                                                                                                                                                                                                                                                                                                                                                                                                                                                                                                                                                                                                                                                                                                                                                                                                                                                                                                                                                                                                                                                                                                                                                                                                                                                                                                                                                                                                                                                                                                                                                                                                                                                                                                                                                                                             |               |  |  |
| Mounting Type: Post                                                                                                                                                                                                                                                                                                                                                                                                                                                                                                                                                                                                                                                                                                                                                                                                                                                                                                                                                                                                                                                                                                                                                                                                                                                                                                                                                                                                                                                                                                                                                                                                                                                                                                                                                                                                                                                                                                                                                                                                                                                                                                            |               |  |  |
| Mounting Location: Above Ground                                                                                                                                                                                                                                                                                                                                                                                                                                                                                                                                                                                                                                                                                                                                                                                                                                                                                                                                                                                                                                                                                                                                                                                                                                                                                                                                                                                                                                                                                                                                                                                                                                                                                                                                                                                                                                                                                                                                                                                                                                                                                                |               |  |  |
| Subcategory: Bollard                                                                                                                                                                                                                                                                                                                                                                                                                                                                                                                                                                                                                                                                                                                                                                                                                                                                                                                                                                                                                                                                                                                                                                                                                                                                                                                                                                                                                                                                                                                                                                                                                                                                                                                                                                                                                                                                                                                                                                                                                                                                                                           |               |  |  |
| PHYSICAL                                                                                                                                                                                                                                                                                                                                                                                                                                                                                                                                                                                                                                                                                                                                                                                                                                                                                                                                                                                                                                                                                                                                                                                                                                                                                                                                                                                                                                                                                                                                                                                                                                                                                                                                                                                                                                                                                                                                                                                                                                                                                                                       |               |  |  |
| Shape: Rectangle                                                                                                                                                                                                                                                                                                                                                                                                                                                                                                                                                                                                                                                                                                                                                                                                                                                                                                                                                                                                                                                                                                                                                                                                                                                                                                                                                                                                                                                                                                                                                                                                                                                                                                                                                                                                                                                                                                                                                                                                                                                                                                               |               |  |  |
| Length (mm): 116                                                                                                                                                                                                                                                                                                                                                                                                                                                                                                                                                                                                                                                                                                                                                                                                                                                                                                                                                                                                                                                                                                                                                                                                                                                                                                                                                                                                                                                                                                                                                                                                                                                                                                                                                                                                                                                                                                                                                                                                                                                                                                               |               |  |  |
| Length (in): 4 <sup>9</sup> / <sub>16</sub>                                                                                                                                                                                                                                                                                                                                                                                                                                                                                                                                                                                                                                                                                                                                                                                                                                                                                                                                                                                                                                                                                                                                                                                                                                                                                                                                                                                                                                                                                                                                                                                                                                                                                                                                                                                                                                                                                                                                                                                                                                                                                    |               |  |  |
| Width (mm): 36                                                                                                                                                                                                                                                                                                                                                                                                                                                                                                                                                                                                                                                                                                                                                                                                                                                                                                                                                                                                                                                                                                                                                                                                                                                                                                                                                                                                                                                                                                                                                                                                                                                                                                                                                                                                                                                                                                                                                                                                                                                                                                                 |               |  |  |
| Width (in): 1 <sup>7</sup> / <sub>16</sub>                                                                                                                                                                                                                                                                                                                                                                                                                                                                                                                                                                                                                                                                                                                                                                                                                                                                                                                                                                                                                                                                                                                                                                                                                                                                                                                                                                                                                                                                                                                                                                                                                                                                                                                                                                                                                                                                                                                                                                                                                                                                                     |               |  |  |
| Height (mm): 500                                                                                                                                                                                                                                                                                                                                                                                                                                                                                                                                                                                                                                                                                                                                                                                                                                                                                                                                                                                                                                                                                                                                                                                                                                                                                                                                                                                                                                                                                                                                                                                                                                                                                                                                                                                                                                                                                                                                                                                                                                                                                                               |               |  |  |
| Height (in): 19 <sup>11</sup> / <sub>16</sub>                                                                                                                                                                                                                                                                                                                                                                                                                                                                                                                                                                                                                                                                                                                                                                                                                                                                                                                                                                                                                                                                                                                                                                                                                                                                                                                                                                                                                                                                                                                                                                                                                                                                                                                                                                                                                                                                                                                                                                                                                                                                                  |               |  |  |
| Light Distribution: Direct                                                                                                                                                                                                                                                                                                                                                                                                                                                                                                                                                                                                                                                                                                                                                                                                                                                                                                                                                                                                                                                                                                                                                                                                                                                                                                                                                                                                                                                                                                                                                                                                                                                                                                                                                                                                                                                                                                                                                                                                                                                                                                     |               |  |  |
| Screws: A4 stainless steel                                                                                                                                                                                                                                                                                                                                                                                                                                                                                                                                                                                                                                                                                                                                                                                                                                                                                                                                                                                                                                                                                                                                                                                                                                                                                                                                                                                                                                                                                                                                                                                                                                                                                                                                                                                                                                                                                                                                                                                                                                                                                                     |               |  |  |
| Diffuser: Clear tempered glass                                                                                                                                                                                                                                                                                                                                                                                                                                                                                                                                                                                                                                                                                                                                                                                                                                                                                                                                                                                                                                                                                                                                                                                                                                                                                                                                                                                                                                                                                                                                                                                                                                                                                                                                                                                                                                                                                                                                                                                                                                                                                                 |               |  |  |
| Gasket: Gore (r) valve                                                                                                                                                                                                                                                                                                                                                                                                                                                                                                                                                                                                                                                                                                                                                                                                                                                                                                                                                                                                                                                                                                                                                                                                                                                                                                                                                                                                                                                                                                                                                                                                                                                                                                                                                                                                                                                                                                                                                                                                                                                                                                         |               |  |  |
| Fixture Finish: GRY / ANT / COR                                                                                                                                                                                                                                                                                                                                                                                                                                                                                                                                                                                                                                                                                                                                                                                                                                                                                                                                                                                                                                                                                                                                                                                                                                                                                                                                                                                                                                                                                                                                                                                                                                                                                                                                                                                                                                                                                                                                                                                                                                                                                                |               |  |  |
| Fixture Material: Extruded Aluminum                                                                                                                                                                                                                                                                                                                                                                                                                                                                                                                                                                                                                                                                                                                                                                                                                                                                                                                                                                                                                                                                                                                                                                                                                                                                                                                                                                                                                                                                                                                                                                                                                                                                                                                                                                                                                                                                                                                                                                                                                                                                                            |               |  |  |
| Upon Request: Finishes - Black, White, Corten                                                                                                                                                                                                                                                                                                                                                                                                                                                                                                                                                                                                                                                                                                                                                                                                                                                                                                                                                                                                                                                                                                                                                                                                                                                                                                                                                                                                                                                                                                                                                                                                                                                                                                                                                                                                                                                                                                                                                                                                                                                                                  |               |  |  |
| ELECTRICAL                                                                                                                                                                                                                                                                                                                                                                                                                                                                                                                                                                                                                                                                                                                                                                                                                                                                                                                                                                                                                                                                                                                                                                                                                                                                                                                                                                                                                                                                                                                                                                                                                                                                                                                                                                                                                                                                                                                                                                                                                                                                                                                     |               |  |  |
| Lamp Type: LED                                                                                                                                                                                                                                                                                                                                                                                                                                                                                                                                                                                                                                                                                                                                                                                                                                                                                                                                                                                                                                                                                                                                                                                                                                                                                                                                                                                                                                                                                                                                                                                                                                                                                                                                                                                                                                                                                                                                                                                                                                                                                                                 |               |  |  |
| Input Wattage (W): 8.8                                                                                                                                                                                                                                                                                                                                                                                                                                                                                                                                                                                                                                                                                                                                                                                                                                                                                                                                                                                                                                                                                                                                                                                                                                                                                                                                                                                                                                                                                                                                                                                                                                                                                                                                                                                                                                                                                                                                                                                                                                                                                                         |               |  |  |
| Total Output Wattage (W): 8                                                                                                                                                                                                                                                                                                                                                                                                                                                                                                                                                                                                                                                                                                                                                                                                                                                                                                                                                                                                                                                                                                                                                                                                                                                                                                                                                                                                                                                                                                                                                                                                                                                                                                                                                                                                                                                                                                                                                                                                                                                                                                    |               |  |  |
| Dimming: Non-Dimmable                                                                                                                                                                                                                                                                                                                                                                                                                                                                                                                                                                                                                                                                                                                                                                                                                                                                                                                                                                                                                                                                                                                                                                                                                                                                                                                                                                                                                                                                                                                                                                                                                                                                                                                                                                                                                                                                                                                                                                                                                                                                                                          |               |  |  |
| Driver Included: Yes                                                                                                                                                                                                                                                                                                                                                                                                                                                                                                                                                                                                                                                                                                                                                                                                                                                                                                                                                                                                                                                                                                                                                                                                                                                                                                                                                                                                                                                                                                                                                                                                                                                                                                                                                                                                                                                                                                                                                                                                                                                                                                           |               |  |  |
| Driver Location: Integrated                                                                                                                                                                                                                                                                                                                                                                                                                                                                                                                                                                                                                                                                                                                                                                                                                                                                                                                                                                                                                                                                                                                                                                                                                                                                                                                                                                                                                                                                                                                                                                                                                                                                                                                                                                                                                                                                                                                                                                                                                                                                                                    |               |  |  |
| Driver Type: Constant Current - 120Vac                                                                                                                                                                                                                                                                                                                                                                                                                                                                                                                                                                                                                                                                                                                                                                                                                                                                                                                                                                                                                                                                                                                                                                                                                                                                                                                                                                                                                                                                                                                                                                                                                                                                                                                                                                                                                                                                                                                                                                                                                                                                                         |               |  |  |
| Driver Class: Class 2                                                                                                                                                                                                                                                                                                                                                                                                                                                                                                                                                                                                                                                                                                                                                                                                                                                                                                                                                                                                                                                                                                                                                                                                                                                                                                                                                                                                                                                                                                                                                                                                                                                                                                                                                                                                                                                                                                                                                                                                                                                                                                          |               |  |  |
| Input Voltage (V): 120 - 277                                                                                                                                                                                                                                                                                                                                                                                                                                                                                                                                                                                                                                                                                                                                                                                                                                                                                                                                                                                                                                                                                                                                                                                                                                                                                                                                                                                                                                                                                                                                                                                                                                                                                                                                                                                                                                                                                                                                                                                                                                                                                                   |               |  |  |
| Constant Current (MA): 700                                                                                                                                                                                                                                                                                                                                                                                                                                                                                                                                                                                                                                                                                                                                                                                                                                                                                                                                                                                                                                                                                                                                                                                                                                                                                                                                                                                                                                                                                                                                                                                                                                                                                                                                                                                                                                                                                                                                                                                                                                                                                                     |               |  |  |
| United Description of a 10/de discussion of Discussion of New York, and the second sec |               |  |  |